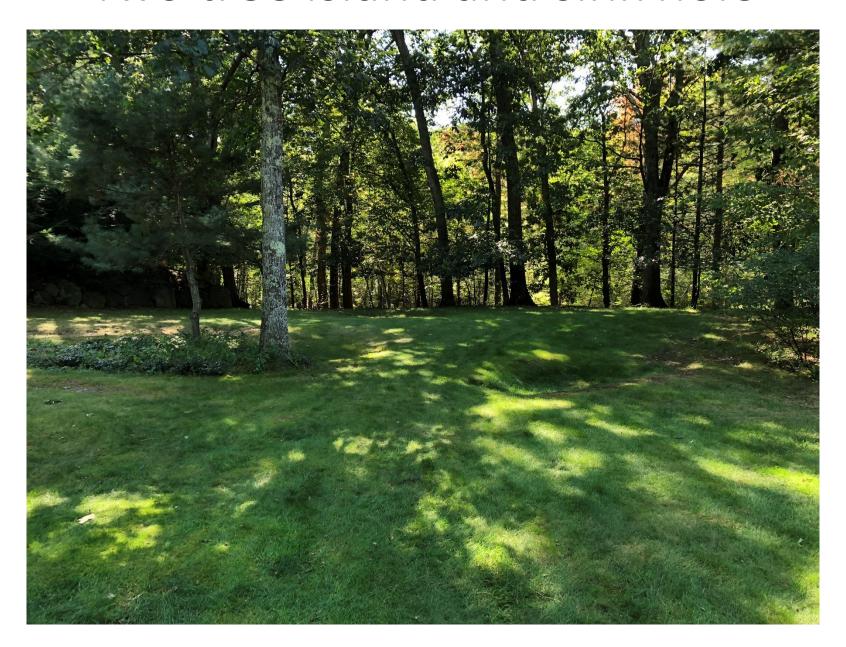

### Two tree island and sink hole

#### Island with 2 trees

To increase safety, the grass filled sink hole will be investigated to remove suspected buried stumps. The hole will be filled level with the backyard. Additional grass filled depressions will be patch filled.