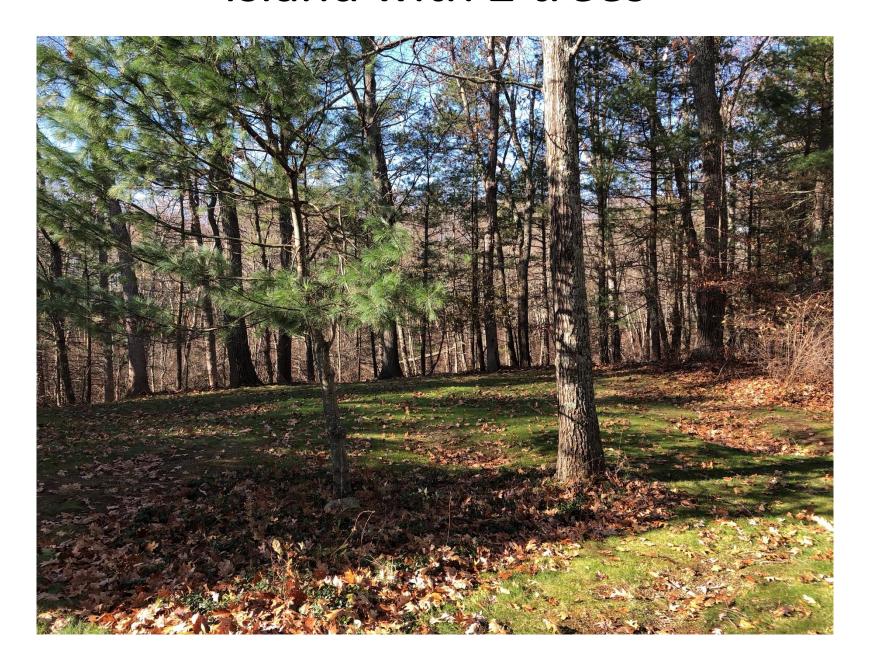

side yard and backyard. The work will consist of the removal of 5 trees (≥10" in diameter) and 7 saplings (<3" in diameter) located in the ~50 ft. x ~25 ft. indicated area. Additionally, the bushes along the East side of the peninsula will be removed. Grass will be planted.
- Removal of the 2 trees on an "island" in the side yard and replacing with grass.

To increase safety, the grass filled sink hole will be investigated to remove suspected buried stumps. The hole will be filled level with the backyard. Additional grass filled depressions will be patch filled.

Removal of the two fieldstone walls and the indicated portion of the brick patio (please note the larger patio will remain) and grass will be planted over the open area.

# Panoramic of side/backyard



#### Island with 2 trees



## Trees in section jutting out from property tree line



### Two tree island and sink hole



# Sink hole



#### Patio and stone wall