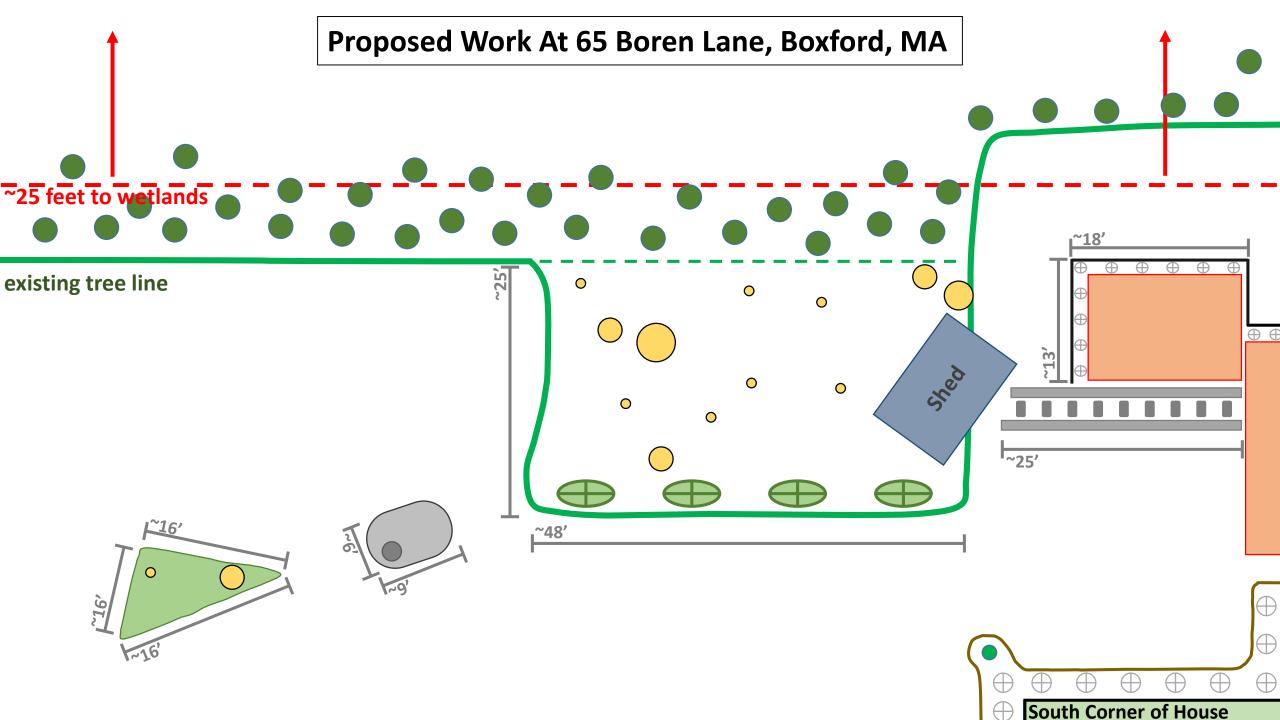

#### Proposed Work At 65 Boren Lane, Boxford, MA

- Removal of trees and bushes that juts out from the existing tree line that separates the side yard and backyard. The work will consist of the removal of 5 trees (≥10" in diameter) and 7 saplings (<3" in diameter) located in the ~50 ft. x ~25 ft. indicated area. Additionally, the bushes along the East side of the peninsula will be removed. Grass will be planted.
- Removal of the 2 trees on an "island" in the side yard and replacing with grass.