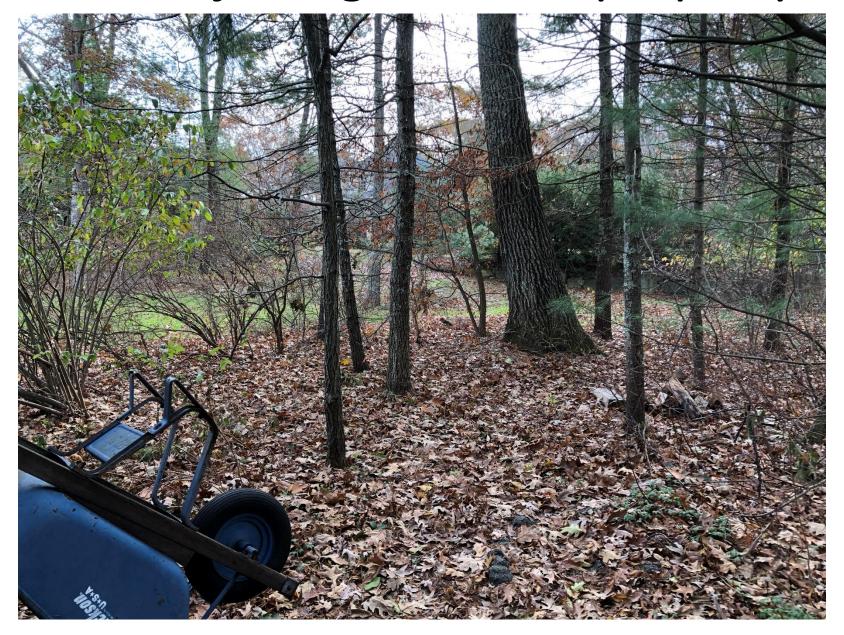

## Trees in section jutting out from property tree line

#### Proposed Work At 65 Boren Lane, Boxford, MA

- Removal of trees and bushes that juts out from the existing tree line that separates the side yard and backyard. The work will consist of the removal of 5 trees (≥10" in diameter) and 7 saplings (<3" in diameter) located in the ~50 ft. x ~25 ft. indicated area. Additionally, the bushes along the East side of the peninsula will be removed. Grass will be planted.
- Removal of the 2 trees on an "island" in the side yard and replacing with grass.