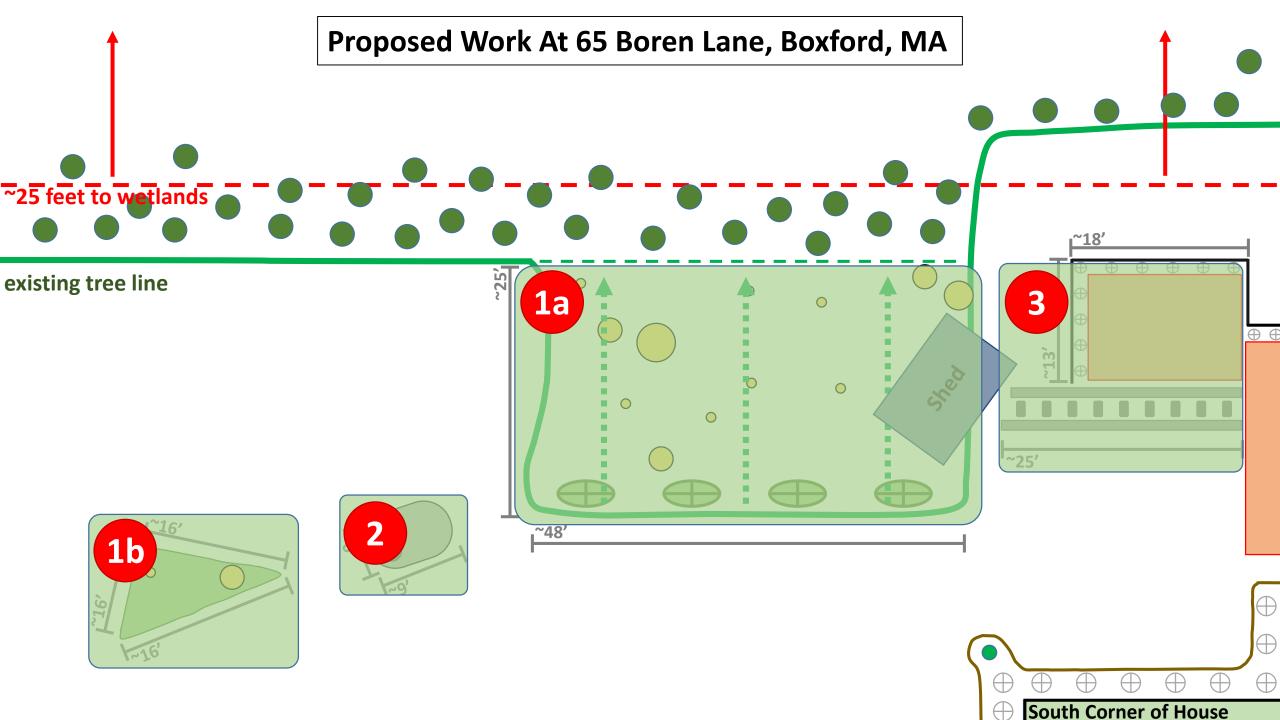

#### Proposed Work At 65 Boren Lane, Boxford, MA

- Removal of trees and bushes that juts out from the existing tree line that separates the side yard and backyard. The work will consist of the removal of 5 trees (≥10" in diameter) and 7 saplings (<3" in diameter) located in the ~50 ft. x ~25 ft. indicated area. Additionally, the bushes along the East side of the peninsula will be removed. Grass will be planted.
- Removal of the 2 trees on an "island" in the side yard and replacing with grass.

Removal of the two fieldstone walls and the indicated portion of the brick patio (please note the larger patio will remain) and grass will be planted over the open area.