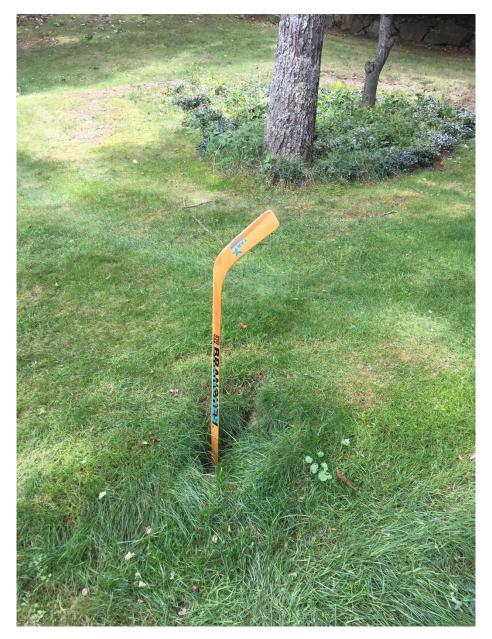

# Sink hole

To increase safety, the grass filled sink hole will be investigated to remove suspected buried stumps. The hole will be filled level with the backyard. Additional grass filled depressions will be patch filled.