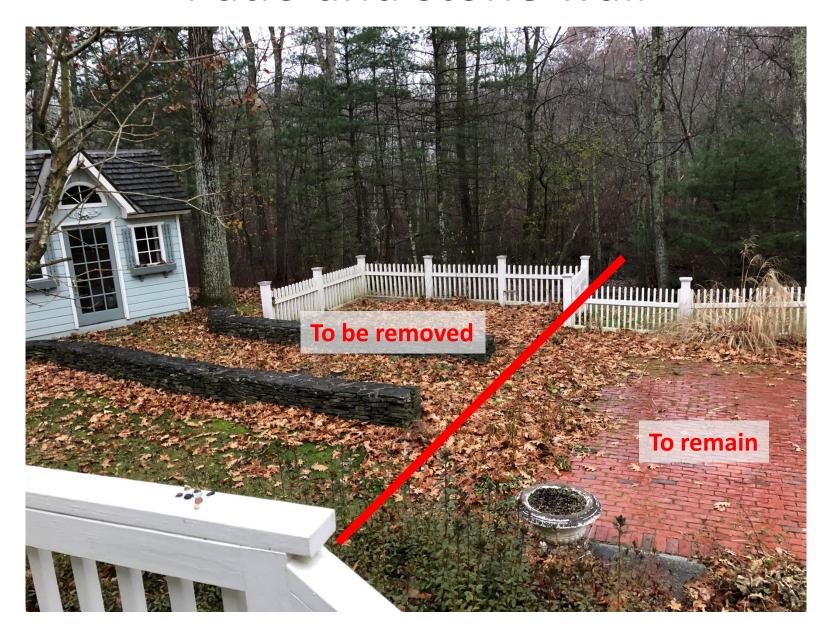

#### Patio and stone wall

Removal of the two fieldstone walls and the indicated portion of the brick patio (please note the larger patio will remain) and grass will be planted over the open area.