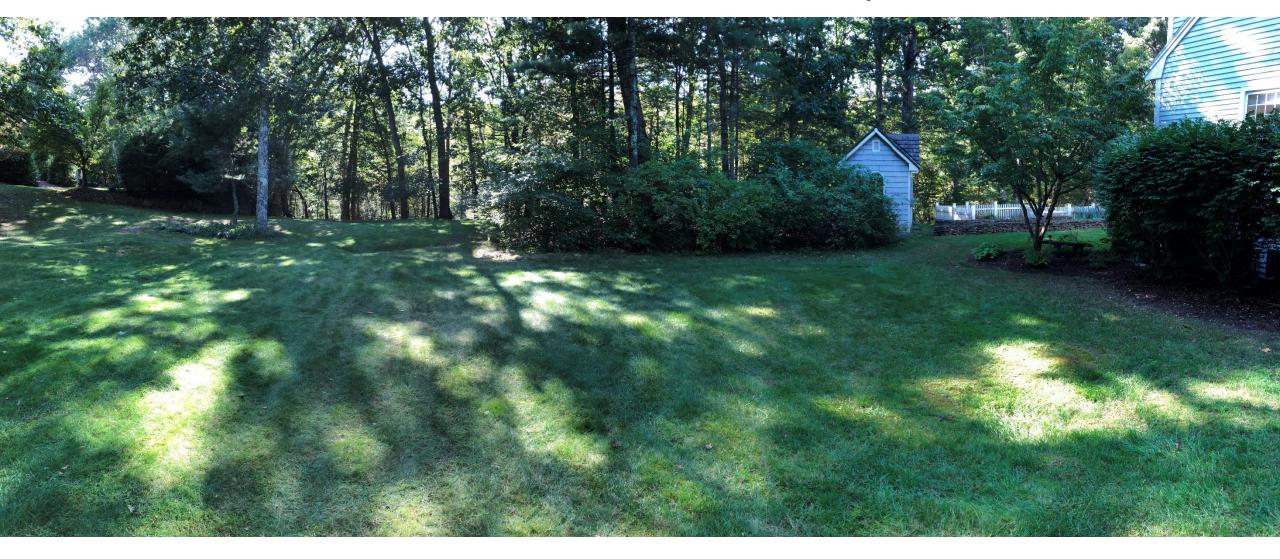

tree line that separates the side yard and backyard. The work will consist of the removal of 5 trees (≥10" in diameter) and 7 saplings (<3" in diameter) located in the ~50 ft. x ~25 ft. indicated area. Additionally, the bushes along the East side of the peninsula will be removed. Grass will be planted.
- Removal of the 2 trees on an "island" in the side yard and replacing with grass.

To increase safety, the grass filled sink hole will be investigated to remove suspected buried stumps. The hole will be filled level with the backyard. Additional grass filled depressions will be patch filled.

Removal of the two fieldstone walls and the indicated portion of the brick patio (please note the larger patio will remain) and grass will be planted over the open area.

# Panoramic of side/backyard



#### Island with 2 trees



## Trees in section jutting out from property tree line



### Two tree island and sink hole



# Sink hole



#### Patio and stone wall